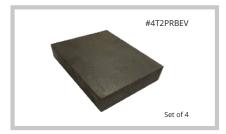

ANNODIZED SADDLE STYLE AND RUBBER BLOCK STYLE ADAPTERS FOR 16, 18 & 20,000 LB. (7.3T, 8.2T & 9.1T) 2 POST