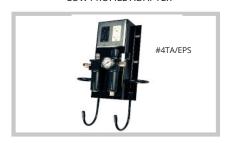

## OPTIONAL ACCESSORIES

RV ROUND LOW PROFILE NICKEL PLATED DROP IN SCREW ADJUSTABLE LIFT PAD

EV STYLE RUBBER PAD LOW PROFILE **ADAPTER** 

SPECIAL ORDER EV STYLE SWING ARM LOW PROFILE ADAPTER

POWER STATION 2 POST PNEUMATIC & ELECTRICAL POWER STATION & TOOL HOLDER