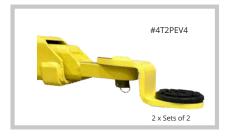

## OPTIONAL ACCESSORIES

RV ROUND LOW PROFILE NICKEL PLATED DROP IN SCREW ADJUSTABLE LIFT PAD

EV STYLE RUBBER PAD LOW PROFILE **ADAPTER** 

SPECIAL ORDER EV STYLE SWING ARM LOW PROFILE ADAPTER

POWER STATION 2 POST PNEUMATIC & ELECTRICAL POWER STATION & TOOL HOLDER