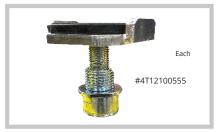

## \*\*STANDARD WITH LIFT

SADDLE STYLE 4 1/8" (105MM) PLATED NICKEL PLATED DROP IN STYLE SCEW ADJUSTABLE RUBBER PAD

NICKEL PLATED HEIGHT EXTENSIONS SET OF FOUR 3" (76MM) & 6" (152MM)

MINI VAN & EV STYLE PLATED SLIDING ARM STYLE ADAPTERS