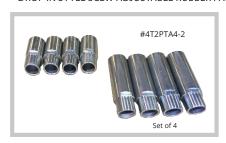

## \*\*STANDARD WITH LIFT

SADDLE STYLE 4 1/8" (105MM) PLATED NICKEL PLATED DROP IN STYLE SCEW ADJUSTABLE RUBBER PAD

NICKEL PLATED HEIGHT EXTENSIONS SET OF FOUR 3" (76MM) & 6" (152MM)

MINI VAN & EV STYLE PLATED SLIDING ARM STYLE ADAPTERS