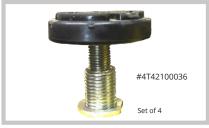

## \*\*STANDARD WITH LIFT

SADDLE STYLE 4 1/8" (105MM) PLATED NICKEL PLATED DROP IN STYLE SCEW ADJUSTABLE RUBBER PAD

NICKEL PLATED HEIGHT EXTENSIONS SET OF FOUR 3" (76MM) & 6" (152MM)

MINI VAN & EV STYLE PLATED SLIDING ARM STYLE ADAPTERS