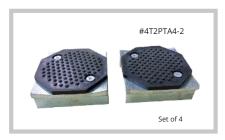

## \*\*STANDARD WITH LIFT

SADDLE STYLE 4 1/8" (105MM) PLATED NICKEL PLATED DROP IN STYLE SCEW ADJUSTABLE RUBBER PAD

NICKEL PLATED HEIGHT EXTENSIONS SET OF FOUR 3" (76MM) & 6" (152MM)

MINI VAN & EV STYLE PLATED SLIDING ARM STYLE ADAPTERS