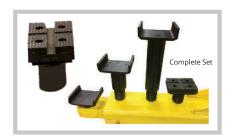

ANNODIZED SADDLE STYLE AND RUBBER BLOCK STYLE ADAPTERS FOR 16, 18 & 20,000 LB. (7.3T, 8.2T & 9.1T) 2 POST