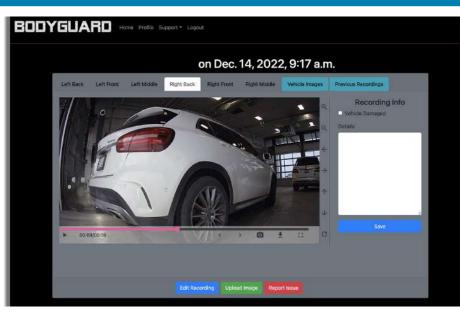

## Easy To Use | Cloud Based Platform

**Easily Spot Body Damage** 

## **Even Captures Rim Damage**

Top and 360° views in one screen

Easily retrievable by license plate or date

See historical vehicle conditions easily and quickly