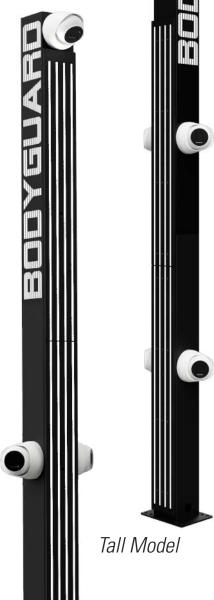

## **Detect Damage at Any Height**

Choose between our standard 6' 10" standard model or our 9' 7" tall model.

### Capture Any Vehicle

Our tall towers are able to capture damage on large vehicles like lifted passenger trucks or light-duty trucks.

Standard Model

INSTALLATION IS SIMPLE & **FLEXIBLE** 

|   | Legend                                                  |  |  |
|---|---------------------------------------------------------|--|--|
| 1 | BODYGUARD Tower                                         |  |  |
| 2 | BODYGUARD Server Box                                    |  |  |
| 3 | 120-240VAC power input                                  |  |  |
| 4 | Internet Drop                                           |  |  |
| 5 | 16 AWG 2-Conductor copper cable<br>& Cat6 Network cable |  |  |