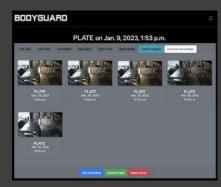

  Each tower is equipped with 3 high-definition cameras that capture video documentation of each vehicle.
- Cloud Storage Platform

  Recall footage and images of any vehicle in our user-friendly cloud storage platform by plate number or date.

## **Even Captures Rim Damage**

Top and 360° views in one screen

Easily retrievable by license plate or date

See historical vehicle conditions easily and quickly