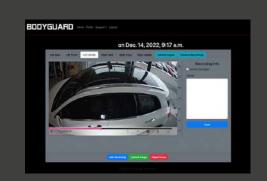

## Easy To Use | Cloud Based Platform

**Easily Spot Body Damage** 

## **Even Captures Rim Damage**

Top and 360° views in one screen

Easily retrievable by license plate or date

See historical vehicle conditions easily and quickly