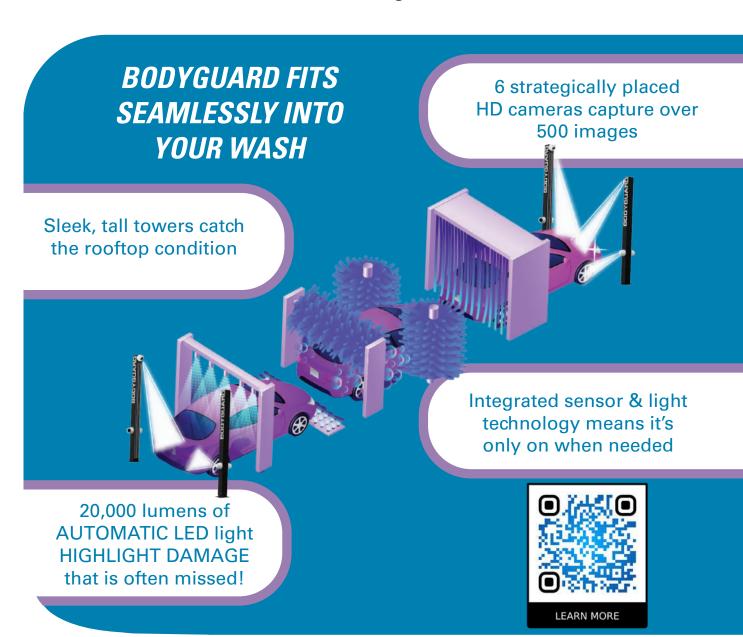

## **Coats BODYGUARD**

Vehicle Damage Defender

The Coats BODYGUARD captures the state of the vehicles' exterior as it enters or exits your car wash using HD cameras and automatic high-powered LED lights. Images and videos are automatically logged into the cloud storage platform for future reference.

### **BODYGUARD Features**

- Waterproof Design
  Our sealed tower is suitable for any hot, humid wash, inside or out.
- License Plate Recognition

  Our system uses automatic number-plate recognition technology to read vehicle registration plates and personalize the inspection report.
- HD Cameras

  Each tower is equipped with 3 high-definition cameras that capture video documentation of each vehicle.
- Cloud Storage Platform

  Recall footage and images of any vehicle in our user-friendly cloud storage platform by plate number or date.

## WHY DO YOU NEED BODYGUARD?

- 1. If you don't have a damage detection system in place, you're leaving your wash open to fraudulent damage claims.
- 2. Security cameras in washes aren't enough. They lack searchability, backups, complete angles, proper lighting, and high resolution. If it's not a Bodyguard, it's simply cameras on a pole.
- 3. Unlike other systems, the modular, flexible setup allows you to fit the needs of YOUR wash within YOUR budget.