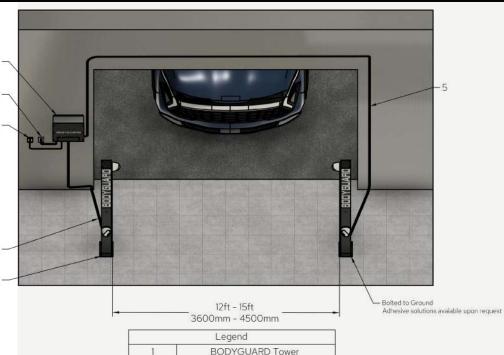

### Flexible Placement

The COATS Bodyguard can

### Capture Any Vehicle

Our tall towers are able to capture damage on large vehicles like lifted passenger trucks or light-duty trucks.

Standard Model

INSTALLATION IS SIMPLE & **FLEXIBLE** 

|   | Legend                                                  |  |  |
|---|---------------------------------------------------------|--|--|
| 1 | BODYGUARD Tower                                         |  |  |
| 2 | BODYGUARD Server Box                                    |  |  |
| 3 | 120-240VAC power input                                  |  |  |
| 4 | Internet Drop                                           |  |  |
| 5 | 16 AWG 2-Conductor copper cable<br>& Cat6 Network cable |  |  |