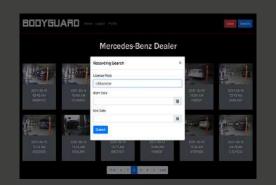

  Each tower is equipped with 3 high-definition cameras that capture video documentation of each vehicle.
- Cloud Storage Platform

  Recall footage and images of any vehicle in our user-friendly cloud storage platform by plate number or date.

## Easy To Use | Cloud Based Platform

**Easily Spot Body Damage** 