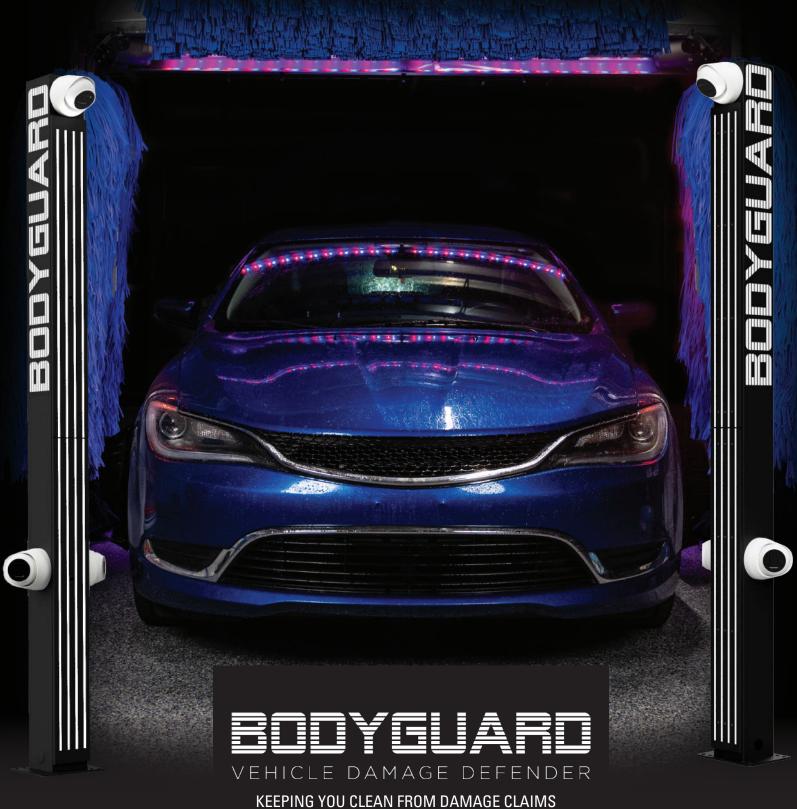

## **Coats BODYGUARD**

Vehicle Damage Defender

The Coats BODYGUARD captures the state of the vehicles' exterior as it enters or exits your car wash using HD cameras and automatic high-powered LED lights. Images and videos are automatically logged into the cloud storage platform for future reference.

### **BODYGUARD Features**

- Waterproof Design
  Our sealed tower is suitable for any hot, humid wash, inside or out.
- License Plate Recognition

  Our system uses automatic number-plate recognition technology to read vehicle registration plates and personalize the inspection report.
- HD Cameras

  Each tower is equipped with 3 high-definition cameras that capture video documentation of each vehicle.
- Cloud Storage Platform

  Recall footage and images of any vehicle in our user-friendly cloud storage platform by plate number or date.