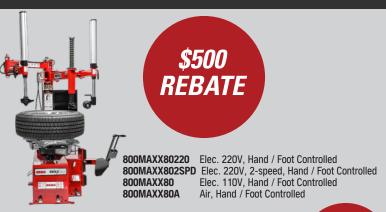

## **MAXX 80 TIRE CHANGERS**

\$500 REBATE

6500 3D ALIGNER

80016003D 1 Phase, 220V 80016003D01 3 Phase, 220V

ALIGNMENT SCISSOR LIFTS

2-POST LIFTS

\$500

4TV21NSR1 - 10K 2n1, 2-Post, std height, RED 4TV21NSB1 - 10K 2n1, 2-Post, std height, BLUE 4T212NSR1 - 12K 2n1, 2-Post, std height, RED 4T212NSB1 - 12K 2n1, 2-Post, std height, BLUE 4T212SSR1 - 12K symm. 2-Post, std height, RED 4T212SSB1 - 12K symm. 2-Post, std height, BLUE