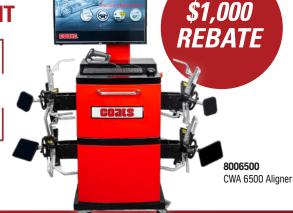

## **MAXX 80 TIRE CHANGERS**

\$500 REBATE

6500 3D ALIGNER

80016003D 1 Phase, 220V 80016003D01 3 Phase, 220V

ALIGNMENT SCISSOR LIFTS

2-POST LIFTS

\$500

4TV21NSR1 - 10K 2n1, 2-Post, std height, RED 4TV21NSB1 - 10K 2n1, 2-Post, std height, BLUE 4T212NSR1 - 12K 2n1, 2-Post, std height, RED 4T212NSB1 - 12K 2n1, 2-Post, std height, BLUE 4T212SSR1 - 12K symm. 2-Post, std height, RED 4T212SSB1 - 12K symm. 2-Post, std height, BLUE