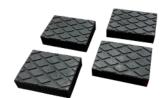

#### **Optional Rubber Lifting Pads**

When working on vehicles with higher frames, you can protect customer vehicles by using the right sized adapters to lift without damage.

**Low Pads 1 1/2"** 

#4TPDB4 (Set of 4) #4T17106205 (Individual)