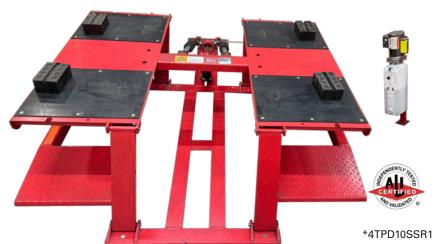

### **10K Low Rise**

# Cantilever Pad Lift

#### 10,000 lb / 4.5T Capacity

The Coats low rise pad lift's small footprint lets you truly maximize shop space. Its drive thru design keeps the work in your shop flowing.

\*Lifting Pads in photos not included and are available for purchase separately.

## Ideal For Quick Change and Drive Thru Shops

Recommended for tire services, brakes, quick lube, and detailing. Lifts to 21.4" and collapses to 4" for a true, compact, low rise lift.

#### **Efficiency**

USA-Made Bucher Pump & Motor 220v (1.5Kw)

#### **Optional Rubber Lifting Pads**

When working on vehicles with higher frames, you can protect customer vehicles by using the right sized adapters to lift without damage.

**Low Pads 1 1/2"** 

#4TPDB4 (Set of 4) #4T17106205 (Individual)