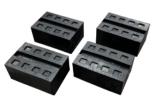

Medium Pads 3"

#4TPDRB4 (Set of 4) #4T17106203 (Individual)

**Truck Pads** 

#4TPDTA4 (Set of 4) #4T47102700 (Individual)