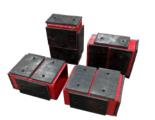

Medium Pads 3"

#4TPDRB4 (Set of 4) #4T17106203 (Individual)

**Truck Pads** 

#4TPDTA4 (Set of 4) #4T47102700 (Individual)