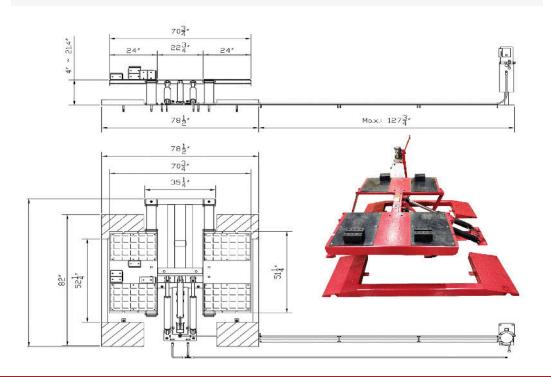

#### **SPECIFICATIONS**

|                                  | 10K Low Rise Pad Lift                               |
|----------------------------------|-----------------------------------------------------|
| Capacity                         | 10,000 lbs / 4.5T                                   |
| ALI Certification                | Yes                                                 |
| Overall Dimensions (W x L)       | <b>78</b> 1/2" <b>x</b> 92 1/2" (1,994mm x 2,350mm) |
| Deck Dimensions (W x L)          | 24" x 51 1/4" (610mm x 1,302mm)                     |
| Drive Over Height                | <b>4"</b> (102mm)                                   |
| Overall Lifting Height           | 21.4" (544mm plus adapters)                         |
| Distance Between Lifting Pads    | 22 3/4" (578mm)                                     |
| Distance From Lift to Power Unit | <b>127 3/4"</b> (3,245mm)                           |
| Frame Dimensions (W x L)         | 52 1/2" x 78 1/2" (1,016mm x 1,816mm)               |
| Power Supply                     | 220V, 20 amp, 2 HP (1.5kw)                          |
| Mechanical Lock Positions        | 3                                                   |
| LiftingTime                      | 30 seconds                                          |
| Shipping Weight                  | 866 lbs / 393 kg                                    |
| Part Number                      | 4TPD10SSR1                                          |