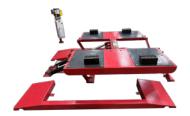

### **10K Low Rise**

# Cantilever Pad Lift

#### 10,000 lb / 4.5T Capacity

The Coats low rise pad lift's small footprint lets you truly maximize shop space. Its drive thru design keeps the work in your shop flowing.

\*Lifting Pads in photos not included and are available for purchase separately.

## Ideal For Quick Change and Drive Thru Shops

Recommended for tire services, brakes, quick lube, and detailing. Lifts to 21.4" and collapses to 4" for a true, compact, low rise lift.