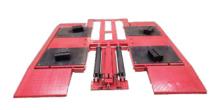

### **10K Low Rise**

# Cantilever Pad Lift

#### 10,000 lb / 4.5T Capacity

The Coats low rise pad lift's small footprint lets you truly maximize shop space. Its drive thru design keeps the work in your shop flowing.

\*Lifting Pads in photos not included and are available for purchase separately.

## Ideal For Quick Change and Drive Thru Shops

Recommended for tire services, brakes, quick lube, and detailing. Lifts to 21.4" and collapses to 4" for a true, compact, low rise lift.