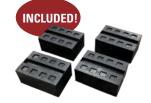

## coats.

## 10K Low Rise Cantilever Pad Lift

### 10,000 lb / 4.5T Capacity

The Coats low rise pad lift's small footprint lets you truly maximize shop space. Its drive thru design keeps the work in your shop flowing.

## **Included Rubber Lifting Pads**

When working on vehicles with higher frames, you can protect customer vehicles by using the included Low and Medium Pads to lift without damage.





Low Pads 1 1/2" #4TPDB4 (Set of 4) #4T17106205 (Individual)



Medium Pads 3" #4TPDRB4 (Set of 4) #4T17106203 (Individual)

# Ideal For Quick Change and Drive Thru Shops

Recommended for tire services, brakes, quick lube, and detailing. Lifts to 21.4" and collapses to 4" for a true, compact, low rise lift.



#### Safety & Convenience

Made available with auto engaging mechanical locks and a mechanical lock foot release on either side

#### Durability

Rugged, twin hydraulic cylinders (4" x 22" long) and a corrosion resistant frame with powder coat finish

#### Efficiency

USA-Made Bucher pump and motor.

#### **Optional Truck Pads**

#4TPDTA4 (Set of 4) #4T47102700 (Individual)



#### SPECIFICATIONS



|                                  | 10K Low Rise Pad Lift                                             |
|----------------------------------|------