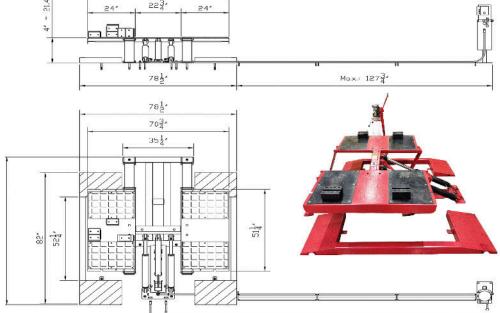

#### SPECIFICATIONS

|                                  | 10K Low Rise Pad Lift                                             |
|----------------------------------|-------------------------------------------------------------------|
| Capacity                         | 10,000 lbs / 4.5 T                                                |
| ALI Certification                | Yes                                                               |
| Overall Dimensions (W x L)       | <b>78 1/2" x 92 1/2"</b> (1,994mm x 2,350mm)                      |
| Deck Dimensions (W x L)          | 24" x 51 1/4" (610mm x 1,302mm)                                   |
| Drive Over Height                | <b>4</b> " (102mm)                                                |
| Overall Lifting Height           | <b>21.4</b> " (544mm plus adapters)                               |
| Distance Between Lifting Pads    | <b>22 3/4"</b> (578mm)                                            |
| Distance From Lift to Power Unit | 127 3/4" (3,245mm)                                                |
| Frame Dimensions (W x L)         | 52 1/2" x 78 1/2" (1,016mm x 1,816mm)                             |
| Power Supply                     | 115V (#4TPD10SSR1)<br>220V (#4TPD10SSR4)                          |
| Mechanical Lock Positions        | 3                                                                 |
| Lifting Time                     | 50 seconds at 115V (#4TPD10SSR1)<br>30 seconds 220V (#4TPD10SSR4) |
| Shipping Weight                  | 866 lbs / 393 kg                                                  |
| Part Numbers                     | #4TPD10SSR1<br>#4TPD10SSR4                                        |
|                                  |                                                                   |