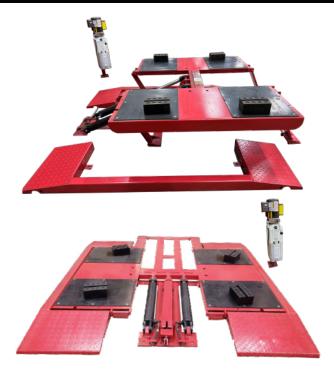

## 10K Low Rise Cantilever Pad Lift

### 10,000 lb / 4.5T Capacity

The Coats low rise pad lift's small footprint lets you truly maximize shop space. Its drive thru design keeps the work in your shop flowing.

# Ideal For Quick Change and Drive Thru Shops

Recommended for tire services, brakes, quick lube, and detailing. Lifts to 21.4" and collapses to 4" for a true, compact, low rise lift.

#### SPECIFICATIONS

|                                  | 10K Low Rise Pad Lift                                             |
|----------------------------------|-------------------------------------------------------------------|
| Capacity                         | 10,000 lbs / 4.5 T                                                |
| ALI Certification                | Yes                                                               |
| Overall Dimensions (W x L)       | <b>78 1/2" x 92 1/2"</b> (1,994mm x 2,350mm)                      |
| Deck Dimensions (W x L)          | 24" x 51 1/4" (610mm x 1,302mm)                                   |
| Drive Over Height                | <b>4</b> " (102mm)                                                |
| Overall Lifting Height           | <b>21.4</b> " (544mm plus adapters)                               |
| Distance Between Lifting Pads    | <b>22 3/4"</b> (578mm)                                            |
| Distance From Lift to Power Unit | 127 3/4" (3,245mm)                                                |
| Frame Dimensions (W x L)         | 52 1/2" x 78 1/2" (1,016mm x 1,816mm)                             |
| Power Supply                     | 115V (#4TPD10SSR1)<br>220V (#4TPD10SSR4)                          |
| Mechanical Lock Positions        | 3                                                                 |
| Lifting Time                     | 50 seconds at 115V (#4TPD10SSR1)<br>30 seconds 220V (#4TPD10SSR4) |
| Shipping Weight                  | 866 lbs / 393 kg                                                  |
| Part Numbers                     | #4TPD10SSR1<br>#4TPD10SSR4                                        |
|                                  |                                                                   |