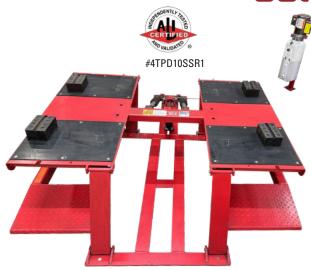

## 10K Low Rise Cantilever Pad Lift

### 10,000 lb / 4.5T Capacity

The Coats low rise pad lift's small footprint lets you truly maximize shop space. Its drive thru design keeps the work in your shop flowing.

# Ideal For Quick Change and Drive Thru Shops

Recommended for tire services, brakes, quick lube, and detailing. Lifts to 21.4" and collapses to 4" for a true, compact, low rise lift.

#### SPECIFICATIONS

|                                  | 10K Low Rise Pad Lift                                             |
|----------------------------------|-------------------------------------------------------------------|
| Capacity                         | 10,000 lbs / 4.5 T                                                |
| ALI Certification                | Yes                                                               |
| Overall Dimensions (W x L)       | <b>78 1/2" x 92 1/2"</b> (1,994mm x 2,350mm)                      |
| Deck Dimensions (W x L)          | 24" x 51 1/4" (610mm x 1,302mm)                                   |
| Drive Over Height                | <b>4</b> " (102mm)                                                |
| Overall Lifting Height           | <b>21.4</b> " (544mm plus adapters)                               |
| Distance Between Lifting Pads    | <b>22 3/4"</b> (578mm)                                            |
| Distance From Lift to Power Unit | 127 3/4" (3,245mm)                                                |
| Frame Dimensions (W x L)         | 52 1/2" x 78 1/2" (1,016mm x 1,816mm)                             |
| Power Supply                     | 115V (#4TPD10SSR1)<br>220V (#4TPD10SSR4)                          |
| Mechanical Lock Positions        | 3                                                                 |
| Lifting Time                     | 50 seconds at 115V (#4TPD10SSR1)<br>30 seconds 220V (#4TPD10SSR4) |
| Shipping Weight                  | 866 lbs / 393 kg                                                  |
| Part Numbers                     | #4TPD10SSR1<br>#4TPD10SSR4                                        |
|                                  |                                                                   |