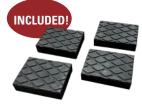

## **Included Rubber Lifting Pads**

When working on vehicles with higher frames, you can protect customer vehicles by using the included Low and Medium Pads to lift without damage.

Low Pads 1 1/2" #4TPDB4 (Set of 4) #4T17106205 (Individual)